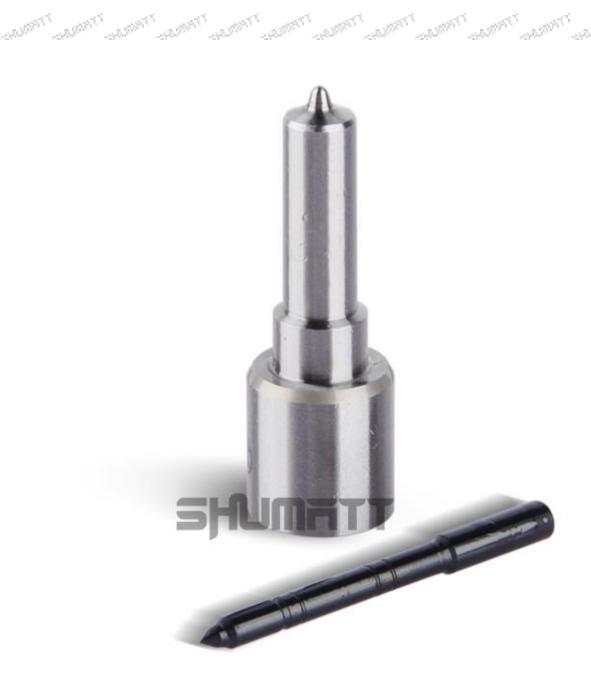

Struct Struct Struct Struct Struct Struct Struct Struct

DLLA155P971 Injector Nozzle Technical File G1X9LLA155P971 G1Z17LLA155P971 G1S8LLA155P971

SHUMATT

STRUMENT