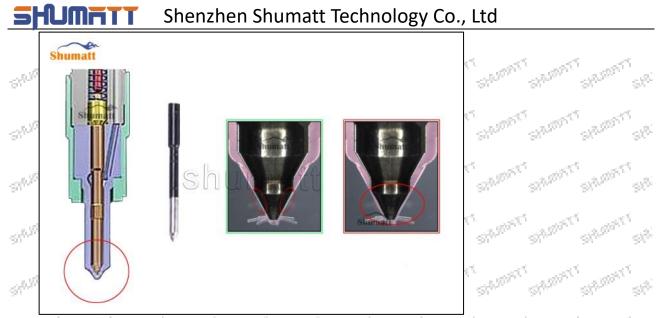

Struct Struct Struct Struct Struct Struct Struct Struct

DLLA155P971 Injector Nozzle Technical File G1X9LLA155P971 G1Z17LLA155P971 G1S8LLA155P971

SHUMATT

STRUMENT