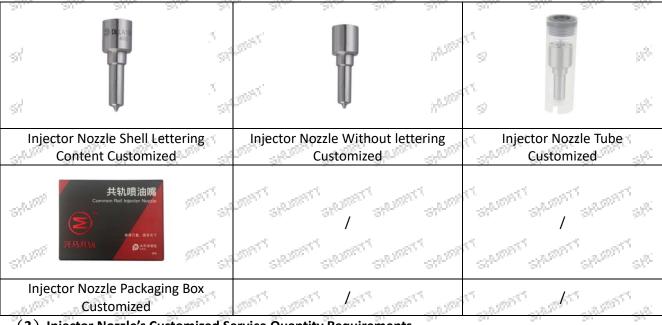

Struct Struct Struct Struct Struct Struct Struct Struct

DLLA155P971 Injector Nozzle Technical File G1X9LLA155P971 G1Z17LLA155P971 G1S8LLA155P971

SHUMATT

STRUMENT